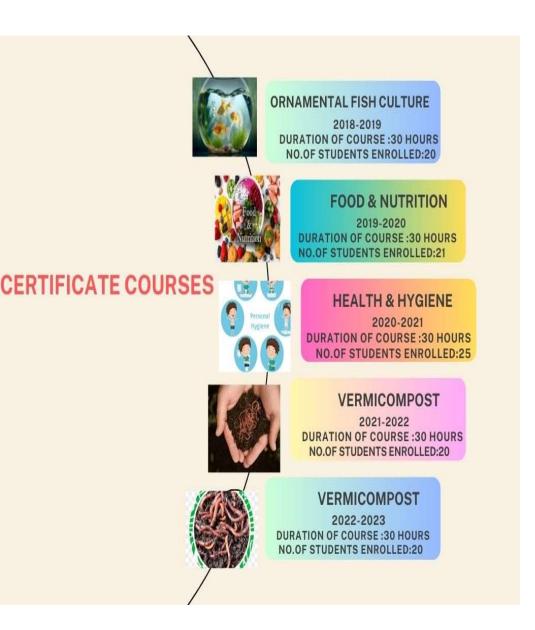

nd promote Basics Sciences among the students and teachers.

#### About the Webinar

Aquaculture is one of the most efficient and sustainable method for farming aquatic organisms. The exponential population growth and Rapid urbanization increased the demand for food, globally. Aquaculture plays a significant role to meet fish demand and economic well-being. In this connection, the webinar on Emerging Trends in Aquaculture will serve as an ideal platform for the students, researchers and faculty to explore new perspective in aquaculture.





Miss.Ch.Privanka

In-Charge, Dept. Of Zoology,

SKR Govt. Degree College (W).

Smt. E. Vijaya Bharatl

M. Sharon Madhi

Organizing Committee

Miss. G. Divya Sri

Dr.P.S.Ch.P.Deepika Rai

Smt.M. Kasma



### **CERTIFICATE COURSES**

### BEST PRACTICES





# NEWS CLIPPINGS

#### **MUSEUM EXHIBITION**

### ఎస్కెఆర్లలో మ్యూజియం ఎగ్జిబషన్



రాజమండ్రి, రాజమండ్రి రౌండప్ కందుకూరి రాజ్యలక్ష్మి స్త్రీల కళాశాలలో నేషనల్ సైన్స్ డేని పురస్కరించుకుని జువాలజీ డిపార్ట్మెంట్వారు మ్యూజియం ఎగ్జిబిషన్ ను నిర్వహించారు.మ్యూజియం ఎగ్జిబిషన్లో వివిధ రకాల మోడల్స్ కళాశాల ఆ ఆవరణలో సేకరించిన వివిధ రకాల సీతాకోక చిలుకలను వివిధ ఎక్స్ పరిమెంట్ మిషన్ సెల్ కలెక్షన్స్ కోరల్స్ వివిధ రకాల సముద్ర చేపలను గూర్చి విద్యార్థులకు వివిధ విభాగాల అధ్యాపకులకు జువాలజీ అధ్యాపకులు వివరించారు మ్యూజియంను కళాశాల ప్రిన్సిపాల్ డాక్టర్ పీ.రాఘవ కుమారి ప్రారంభించి శుభాకాంక్షలు తెలియజేశారు. జువాలజీ హెచ్ఓడీ హిమ (శీదేవి,ఎం కాస్మ,సి.హెచ్. ప్రియాంక , జి.దివ్య్మశీ ,బి. ్రారుణకుమారి ఘనంగా నిర్వహించారు.

#### **AIDS DAY RALLY**

💠 కందుకూరి రాజ్యలక్ష్మి మహిళా కళాశాల ద్రిన్సిపల్ రాఘవ కుమారి ఆధ్వర్యంలో వి