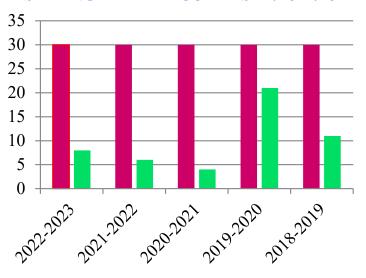

#### M.Sc ZOOLOGY STRENGTH PARTICULARS -2018-2023

|                                      | 2018- | 2019- | 2020- | 2021- | 2022 |
|--------------------------------------|-------|-------|-------|-------|------|
|                                      | 2019  | 2020  | 2021  | 2022  | -    |
|                                      |       |       |       |       | 2023 |
| Number<br>of seats<br>Sanction<br>ed | 30    | 3     | 30    | 30    | 30   |
| Number<br>of<br>Students<br>admitted | 11    | 21    | 04    | 06    | 08   |