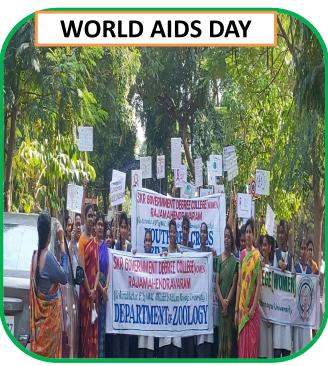

#### **AIDS DAY RALLY**

💠 కందుకూరి రాజ్యలక్ష్మి మహిళా కళాశాల ద్రిన్సిపల్ రాఘవ కుమారి ఆధ్వర్యంలో విద్యార్థులు అవగాహన ర్యాతీ నిర్వహించారు. కళాశాల నుంచి మొదలైన ర్యాలీలో రెడ్క్రాస్ వాలంటీర్లు దానవాయి పేట, ప్రకా శంనగర్, రాజేంద్రనగర్ వీధుల్లో ప్రజలకు అవగాహన కర్పించారు.

# IMPORTANT DAYS