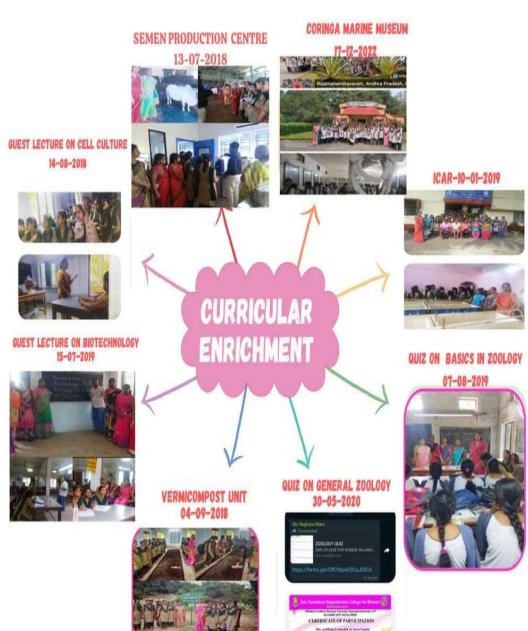

### Inculcating the interest in the area of research through:

#### **Review of articles**

### **Study projects**

STUDIES ON THE NUTRITIONAL VALUE OF CHEERAMENU FISH
FOR HUMAN HEALTH FROM GODAVARI RIVER
East Godavari District, Andhra Pradesh.

East Godavari District, Andhra Pradesh.

Project submitted to the Department of Zoology for the practical fulfillment award
of Master's Degree in Zoology

### **Collection of shells**