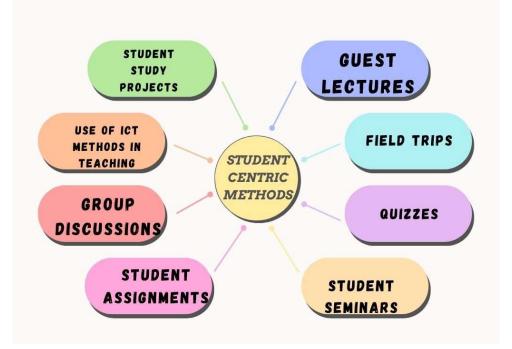

## STUDENT CENTRIC &CTIVITIES B.SC(CBZ)

| S.NO              | 2022-2023 | 2021-2022 | 2020-2021      | 2019-2020 | 2018-2019 |
|-------------------|-----------|-----------|----------------|-----------|-----------|
| FIELD<br>VISITS   | 03        | 01        | -              | 04        | 02        |
| QUIZ              | 01        | 01        | 03<br>(ONLINE) | 01        | 01        |
| GUEST<br>LECTURES | 01        | 01        | -              | 01        | 01        |

### STUDENT CENTRIC ACTIVITIES M.SC (ZOOLOGY)

| S.NO              | 2022-2023 | 2021-2022 | 2020-2021      | 2019-2020 | 2018-2019 |
|-------------------|-----------|-----------|----------------|-----------|-----------|
| FIELD VISITS      | 01        | -         | -              | 01        | 01        |
| QUIZ              | 01        | 01        | O2<br>(ONLINE) | 01        | 01        |
| GUEST<br>LECTURES | 01        | 01        | -              | 01        | 01        |
| STUDY<br>PROJECTS | 06        | -         | -              | 11        | 08        |