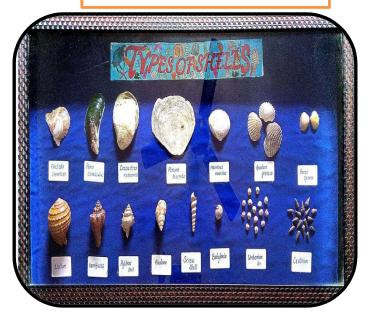

| O2<br>(ONLINE) | 01        | 01        |
| GUEST<br>LECTURES | 01        | 01        | -              | 01        | 01        |
| STUDY<br>PROJECTS | 06        | -         | -              | 11        | 08        |

### Inculcating the interest in the area of research through:

#### **Review of articles**



### **Study projects**

STUDIES ON THE NUTRITIONAL VALUE OF CHEERAMENU FISH
FOR HUMAN HEALTH FROM GODAVARI RIVER
East Godavari District, Andhra Pradesh.

East Godavari District, Andhra Pradesh.

Project submitted to the Department of Zoology for the practical fulfillment award
of Master's Degree in Zoology

By

Ketipalli Sirisha

Reg. No.2183638001

Under the Guidance of
Dr.P.S.CH. P. DEEPIKA RANI

SKR Government Degree College (w)

Rajamahendravaram

### **Collection of shells**



# SEMINARS & WEBINARS

# NATIONAL WEBINAR EMERGING TRENDS IN AQUACULTURE

REGIONAL LEVEL SEMINAR
RECENT ADVANCEMENTS IN ANTI CANCER
TREATMENT



One Day National Webinar
On
EMERGING TRENDS IN
AQUACULTURE

# Organized by Department of Zoology On 23rd March, 2023 (Thursday) from 10:00 am to 01:00 pm About the College

Smt.Kandukuri Rajyalakshmi Government
Degree College (W) one of the biggest reputed leading
centre of excellence in Higher Education was
established on 2nd September 1968, in the name and
memory of Smt. Kandukuri Rajyalakshmi the ideal wife
of Sri Kandukuri Veeresalingam Pantulu. The College
is under the control of Government of Andhra Pradesh
(G.O.MS.No.28) from 10-8-2022 onwards.

The College was accredited by NAAC at grade B<sup>+</sup> in its second cycle and secured all