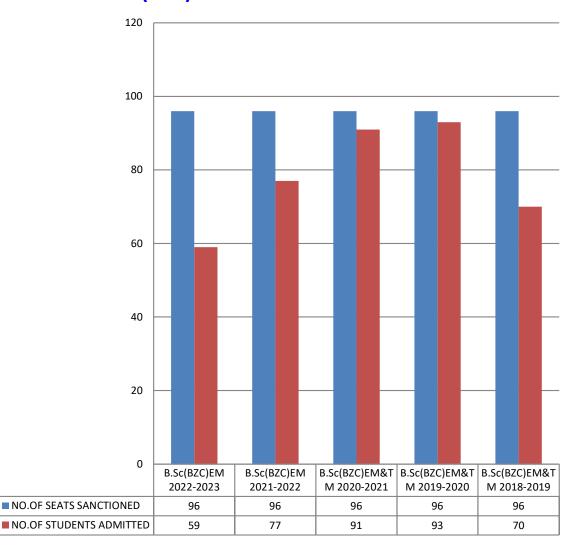

# STUDENT STRENGTH FOR B.Sc(CBZ)&M.Sc

#### **B.SC (CBZ) STRENGTH PARTICULARS 2018-2023**