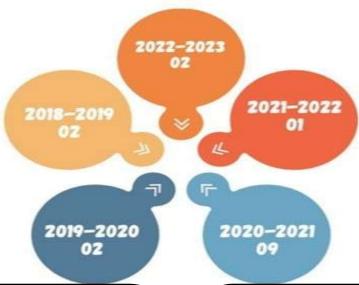

# STUDENT PROGRESSION

**HIGHER EDUCATION** 

2022-2023
06
HIGHER
EDUCATION

2018-2019
06

2021-2022
10
2020-2021
08

**EMPLOYABILITY** 