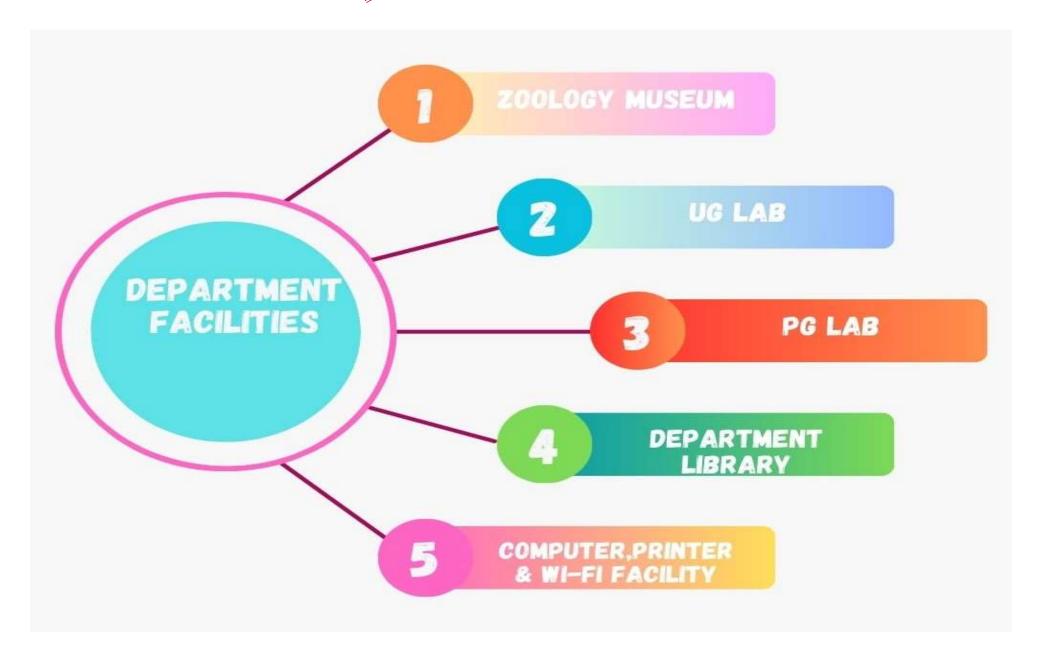

| 57             | 57                 | 20                  | 20                  | 20                  |
| PERCENTAGE | 80%   | 94%         | 92%     | 98%               | -              | 98%            | 100%           | 100%               | 100%                | 100%                | 100%                |

# M.Sc RESULT ANALYSIS (2018-2023)



| No. OF<br>STUDENTS | 2022-2023 | 2021-2022 | 2020-2021 | 2019-2020 | 2018-2019 |
|--------------------|-----------|-----------|-----------|-----------|-----------|
| Appeared           | 06        | 04        | 21        | 08        | 08        |
| Passed             | 06        | 04        | 17        | 06        | 07        |
| Percentage         | 100       | 100       | 81        | 75        | 87.5      |

# DEPARTMENT FACILITIES



## STUDENT CENTRIC &CTIVITIES B.SC(CBZ)

| S.NO              | 2022-2023 | 2021-2022 | 2020-2021      | 2019-2020 | 2018-2019 |
|-------------------|-----------|-----------|----------------|-----------|-----------|
| FIELD<br>VISITS   | 03        | 01        | -              | 04        | 02        |
| QUIZ              | 01        | 01        | 03<br>(ONLINE) | 01        | 01        |
| GUEST<br>LECTURES | 01        | 01        | -              | 01        | 01        |





### STUDENT CENTRIC ACTIVITIES M.SC (ZOOLOGY)

| S.NO              | 2022-2023 | 2021-2022 | 2020-2021      | 2019-2020 | 2018-2019 |
|-------------------|-----------|-----------|----------------|-----------|-----------|
| FIELD VISITS      | 01        | -         | -              | 01        | 01        |
| QUIZ