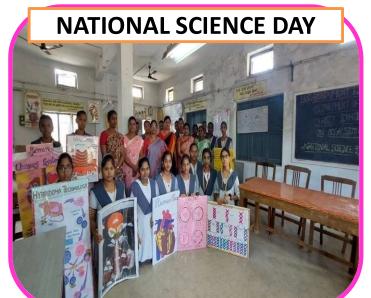

#### **MUSEUM EXHIBITION**

### ఎస్కెఆర్లలో మ్యూజియం ఎగ్జిబషన్

రాజమండ్రి, రాజమండ్రి రౌండప్ కందుకూరి రాజ్యలక్ష్మి స్త్రీల కళాశాలలో నేషనల్ సైన్స్ డేని పురస్కరించుకుని జువాలజీ డిపార్ట్మెంట్వారు మ్యూజియం ఎగ్జిబిషన్ ను నిర్వహించారు.మ్యూజియం ఎగ్జిబిషన్లో వివిధ రకాల మోడల్స్ కళాశాల ఆ ఆవరణలో సేకరించిన వివిధ రకాల సీతాకోక చిలుకలను వివిధ ఎక్స్ పరిమెంట్ మిషన్ సెల్ కలెక్షన్స్ కోరల్స్ వివిధ రకాల సముద్ర చేపలను గూర్చి విద్యార్థులకు వివిధ విభాగాల అధ్యాపకులకు జువాలజీ అధ్యాపకులు వివరించారు మ్యూజియంను కళాశాల ప్రిన్సిపాల్ డాక్టర్ పీ.రాఘవ కుమారి ప్రారంభించి శుభాకాంక్షలు తెలియజేశారు. జువాలజీ హెచ్ఓడీ హిమ (శీదేవి,ఎం కాస్మ,సి.హెచ్. ప్రియాంక , జి.దివ్య్మశీ ,బి. ్రారుణకుమారి ఘనంగా నిర్వహించారు.