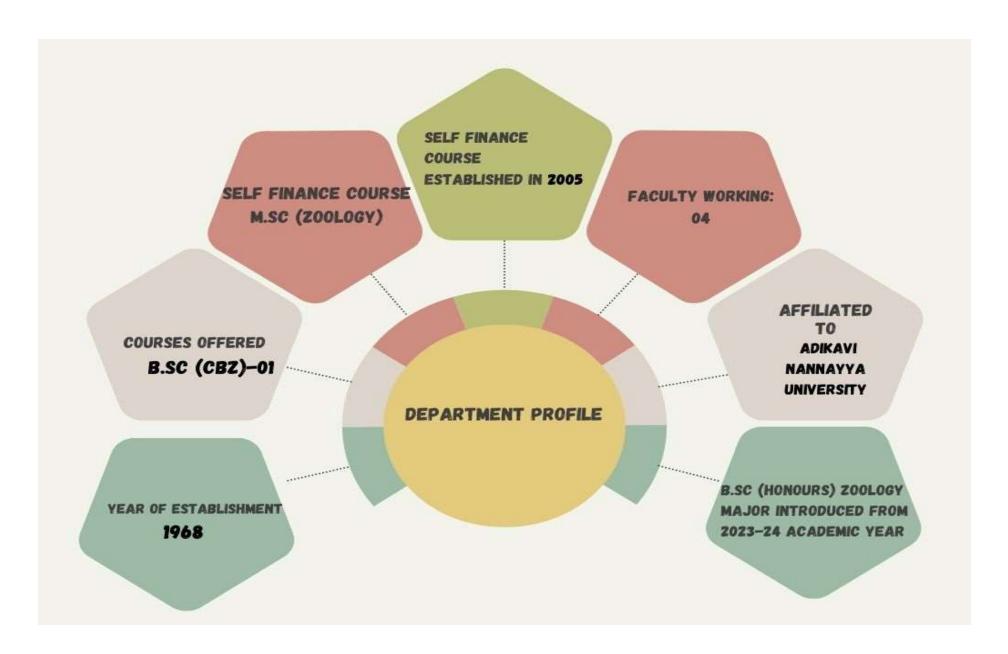

# DEPARTMENT PROFILE

# STUDENT STRENGTH FOR B.Sc(CBZ)&M.Sc

#### **B.SC (CBZ) STRENGTH PARTICULARS 2018-2023**

#### M.Sc ZOOLOGY STRENGTH PARTICULARS -2018-2023

|                                      | 2018- | 2019- | 2020- | 2021- | 2022 |
|--------------------------------------|-------|-------|-------|-------|------|
|                                      | 2019  | 2020  | 2021  | 2022  | -    |
|                                      |       |       |       |       | 2023 |
| Number<br>of seats<br>Sanction<br>ed | 30    | 3     | 30    | 30    | 30   |
| Number<br>of<br>Students<br>admitted | 11    | 21    | 04    | 06    | 08   |