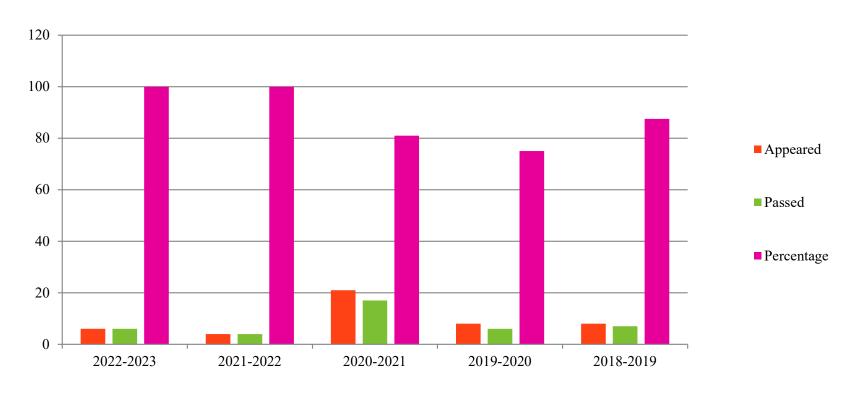

# M.Sc RESULT ANALYSIS (2018-2023)

| No. OF<br>STUDENTS | 2022-2023 | 2021-2022 | 2020-2021 | 2019-2020 | 2018-2019 |
|--------------------|-----------|-----------|-----------|-----------|-----------|
| Appeared           | 06        | 04        | 21        | 08        | 08        |
| Passed             | 06        | 04        | 17        | 06        | 07        |
| Percentage         | 100       | 100       | 81        | 75        | 87.5      |