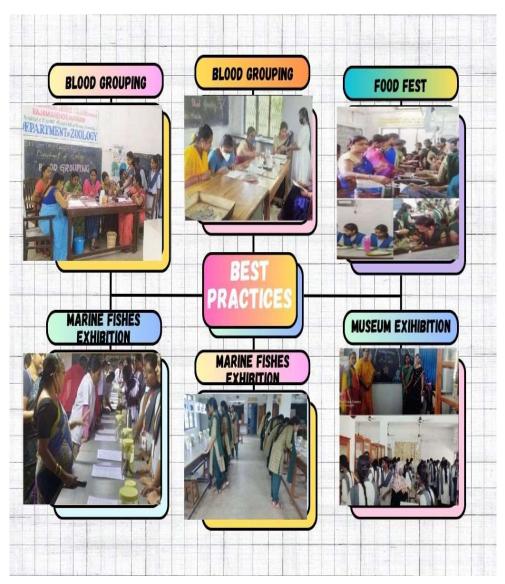

promote Basics Sciences among the students and teachers.

#### About the Webinar

Aquaculture is one of the most efficient and sustainable method for farming aquatic organisms. The exponential population growth and Rapid urbanization increased the demand for food, globally. Aquaculture plays a significant role to meet fish demand and economic well-being. In this connection, the webinar on Emerging Trends in Aquaculture will serve as an ideal platform for the students, researchers and faculty to explore new perspective in aquaculture.





Miss.Ch.Privanka

In-Charge, Dept. Of Zoology,

SKR Govt. Degree College (W).

Smt. E. Vijaya Bharatl

M. Sharon Madhi

Organizing Committee

Miss. G. Divya Sri

Dr.P.S.Ch.P.Deepika Rai

Smt.M. Kasma



### **CERTIFICATE COURSES**

### BEST PRACTICES





# NEWS CLIPPINGS

#### **MUSEUM EXHIBITION**

### ఎస్కెఆర్లలో మ్యూజియం ఎగ్జిబషన్



రాజమండ్రి, రాజమండ్రి రౌండప్ కందుకూరి రాజ్యలక్ష్మి స్త్రీల కళాశాలలో నేషనల్ సైన్స్ డేని పురస్కరించుకుని జువాలజీ డిపార్ట్మెంట్వారు మ్యూజియం ఎగ్జిబిషన్ ను నిర్వహించారు.మ్యూజియం ఎగ్జిబిషన్లో వివిధ రకాల మోడల్స్ కళాశాల ఆ ఆవరణలో సేకరించిన వివిధ రకాల సీతాకోక చిలుకలను వివిధ ఎక్స్ పరిమెంట్ మిషన్ సెల్ కలెక్షన్స్ కోరల్స్ వివిధ రకాల సముద్ర చేపలను గూర్చి విద్యార్థులకు వివిధ విభాగాల అధ్యాపకులకు జువాలజీ అధ్యాపకులు వివరించారు మ్యూజియంను కళాశాల ప్రిన్సిపాల్ డాక్టర్ పీ.రాఘవ కుమారి ప్రారంభించి శుభాకాంక్షలు తెలియజేశారు. జువాలజీ హెచ్ఓడీ హిమ (శీదేవి,ఎం కాస్మ,సి.హెచ్. ప్రియాంక , జి.దివ్య్మశీ ,బి. ్రారుణకుమారి ఘనంగా నిర్వహించారు.

#### **AIDS DAY RALLY**

💠 కందుకూరి రాజ్యలక్ష్మి మహిళా కళాశాల ద్రిన్సిపల్ రాఘవ కుమారి ఆధ్వర్యంలో విద్