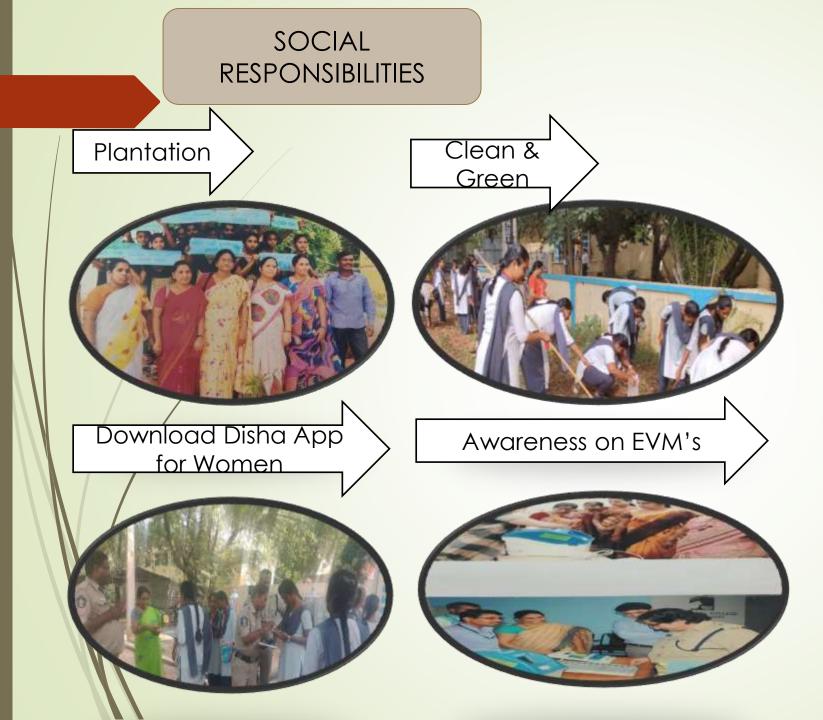

|

## **PROFESSIONAL DEVELOPMENT**





#### FUTURE PLANS

To develop guidance for Competitive Exams

To Organize national International Seminar on core issues in Indian Democracy.

To Organize Students Visit to Legislative Assembly of Andhra Pradesh State.

To Promote research culture among the departmental faculties as well students.

To Organise Workshops for Urban local bodies.

To apply for Major research project.

# THANK YOU...