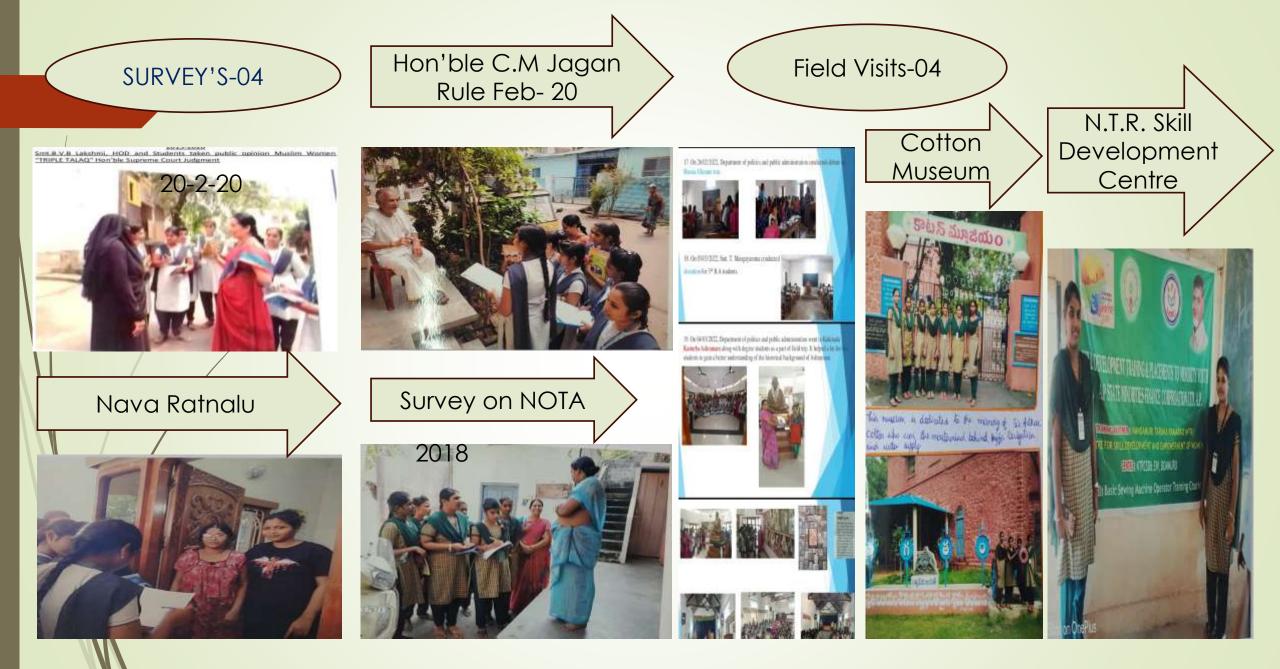

ING-31

#### PARTICIPATION LEARNING - STUDENT SEMINARS









#### **GUEST LECTURES-03**

Y. Venkata Ramana gave his lecture on Constitution03-01-2022.





15. On 18/02/2022, Department of politics and public administration arranged a guest less on importance of social sciences by Satyanarayana garu, Lecturer in politics, Arts college







#### P.Babji gave his lecture on Democracy



#### GUEST LECTURES-02

District Judge Sri. Srinivasa Rao gave his lecture on Legal Service on 30-01-2019.





 Students got knowledge of legal points and the legal aid services for poor people.



Purpose of Political Cartons" Felicitated the guest Sri.V.Chandra Sekhai

On 09-11-2019 "Guest Lecture on Political Cartoons" Sri.V.Chandra Sekhar



Prof. Lalitha Kumari gave her lecture on Women Laws.







#### GOVERNANCE AND LEADERSHIP

|   | SL. NO | NAME               | 2018-19                                                | 2019-20                       | 2020-21                       | 2021-22                                     | 2022-23                 |
|---|--------|--------------------|--------------------------------------------------------|-------------------------------|-------------------------------|---------------------------------------------|-------------------------|
|   | 1.     | B. V.B.<br>LAKSHMI | Time table<br>Committee                                | Time Table<br>Committee       | Humanities<br>Association     | Humanities<br>Association                   | RUSA                    |
| / |        |                    | Alumni<br>Association<br>& Women<br>Empower