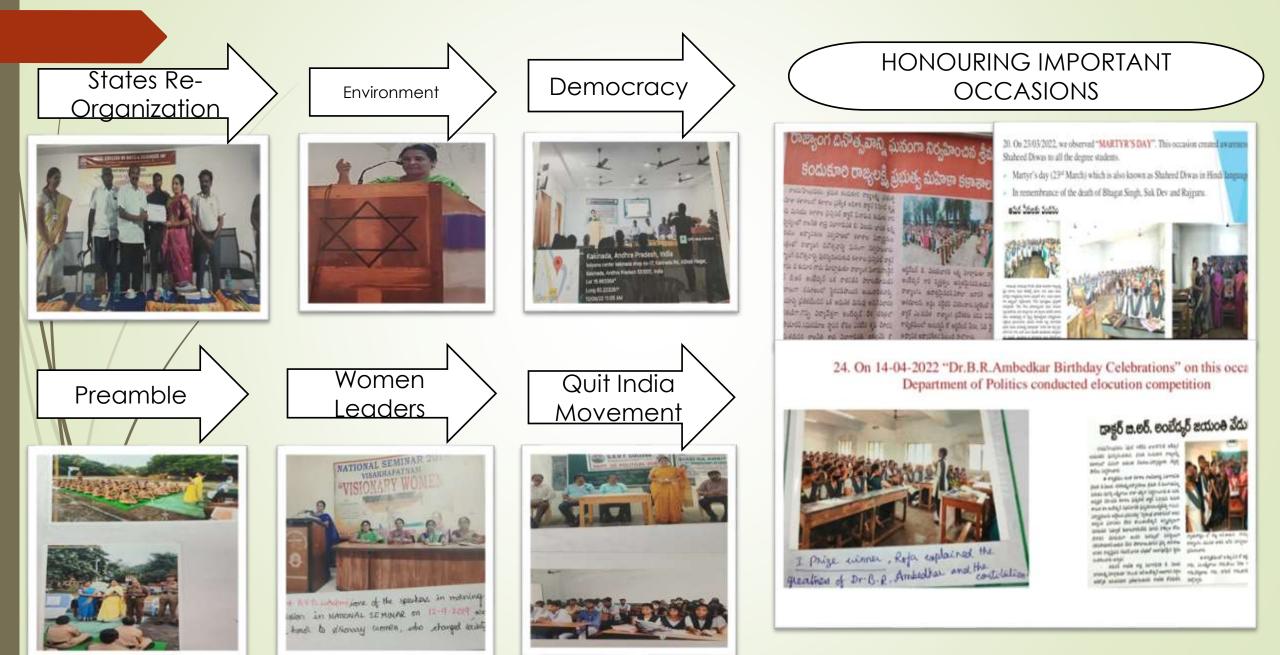

|

## **PROFESSIONAL DEVELOPMENT**





#### FUTURE PLANS

To develop guidance for Competitive Exams

To Organize national International Seminar on core issues in Indian Democracy.

To Organize Students Visit to Legislative Assembly of Andhra Pradesh State.

To Promote research culture among the departmental faculties as well students.

To Organise Workshops for Urban local bodies.

To apply for Major research project.

# THANK YOU...