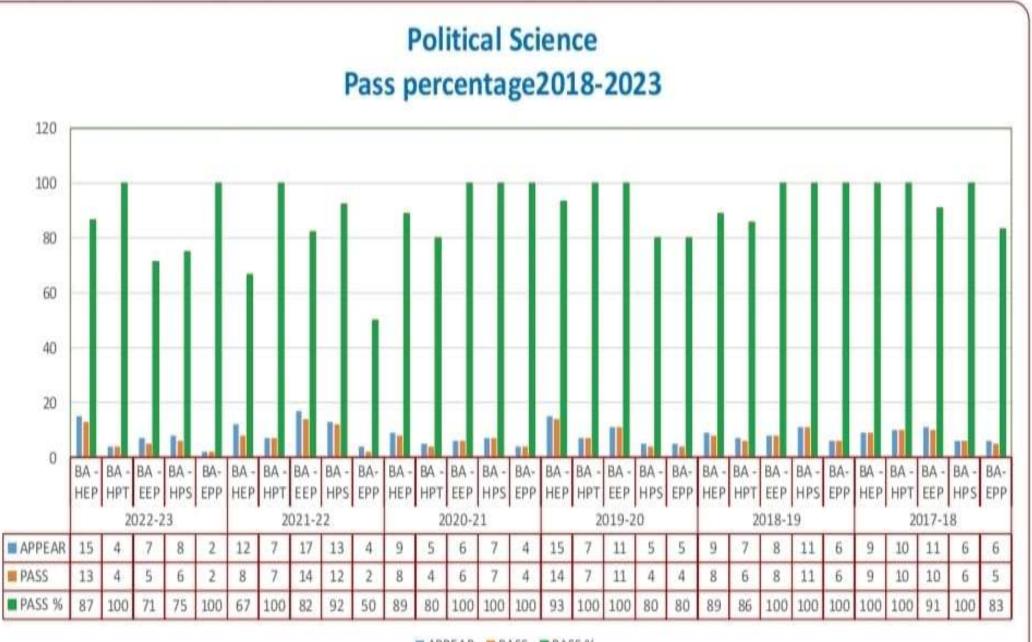

#### DEPARTMENT OF POLITICAL SCIENCE STUDENT STRENGTH PARTICULARS: 2017-2023

| Year-2022-2023     |            |          |  |  |
|--------------------|------------|----------|--|--|
| Programme Name     | Sanctioned | Admitted |  |  |
| HEP(TM)            | 20         | 17       |  |  |
| HPT(TM)            | 20         | 14       |  |  |
| EEP(EM)            | 20         | 0        |  |  |
| HPS(TM)            | 20         | 0        |  |  |
| EPP(TM)            | 20         | 0        |  |  |
|                    |            | 31       |  |  |
| Year-2021-20;      | 22         | 0        |  |  |
| HEP(TM)            | 20         | 13       |  |  |
| HPT(TM)            | 20         | 12       |  |  |
| HPS(TM)            | 20         | 11       |  |  |
| EEP(EM)            | 20         | 11       |  |  |
| Lines a discontrat |            | 47       |  |  |

| Year-2020-2021                                                                                                  | 2011 |     |
|-----------------------------------------------------------------------------------------------------------------|------|-----|
| HEP(TM)                                                                                                         | 20   | 20  |
| HPT(TM)                                                                                                         | 20   | 5   |
| EPP(TM)                                                                                                         | 20   | 5   |
| HPS(TM)                                                                                                         | 20   | 10  |
| EEP(EM)                                                                                                         | 20   | 11  |
|                                                                                                                 |      | 51  |
| Year-2019-2020                                                                                                  |      |     |
| HICP(TM)                                                                                                        | 20   | 20  |
| HPT(TM)                                                                                                         | 20   | 12  |
| EEP(EM)                                                                                                         | 20   | 23  |
| HPS(TM)                                                                                                         | 20   | 19  |
| EPP(TM)                                                                                                         | 20   | 5   |
| JONE AL MARKEN AND A |      | 79  |
| Year-2018-201                                                                                                   | 19   |     |
| HEP(TM)                                                                                                         | 20   | 1.3 |
| HPT(TM)                                                                                                         | 20   | 6   |
| EEP(EM)                                                                                                         | 20   | 12  |
| HPS(TM)                                                                                                         | 20   | 1.4 |
| EPP(TM)                                                                                                         | 20   | 5   |
|                                                                                                                 |      | 50  |
| Year-2017-2018                                                                                                  |      |     |
| HEP(TM)                                                                                                         | 20   | 15  |
| HPT(TM)                                                                                                         | 20   | 8   |
|                                                                                                                 |      |     |

HPS(TM) EPP(TM) 20 20 -6 3 16 50 ICICP(ICM) 20

APPEAR PASS PASS APPEAR