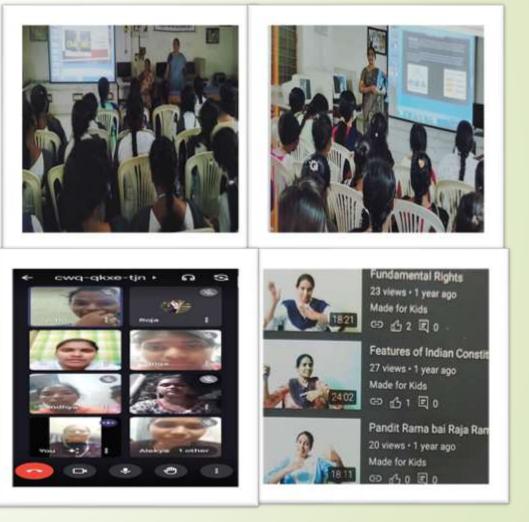

|      | 50  |
| Year-2017-2018                                                                                                  |      |     |
| HEP(TM)                                                                                                         | 20   | 15  |
| HPT(TM)                                                                                                         | 20   | 8   |
|                                                                                                                 |      |     |

HPS(TM) EPP(TM) 20 20 -6 3 16 50 ICICP(ICM) 20



APPEAR PASS PASS APPEAR

#### STUDENT SEMINARS--50

#### ICT CLASS ROOM TEACHING-31

#### PARTICIPATION LEARNING - STUDENT SEMINARS









#### **GUEST LECTURES-03**

Y. Venkata Ramana gave his lecture on Constitution03-01-2022.





15. On 18/02/2022, Department of politics and public administration arranged a guest less on importance of social sciences by Satyanarayana garu, Lecturer in politics, Arts college







#### P.Babji gave his lecture on Democracy



#### GUEST LECTURES-02

District Judge Sri. Srinivasa Rao gave his lecture on Legal Service on 30-01-2019.





 Students got knowledge of legal points and the legal aid services for poor people.



Purpose of Political Cartons" Felicitated the guest Sri.V.Chandra Sekhai

On 09-11-2019 "Guest Lecture on Political Cartoons" Sri.V.Chandra Sekhar



Prof. Lalitha Kumari gave her lecture on Women Laws.







#### GOVERNANCE AND LEADERSHIP

|   | SL. NO | NAME