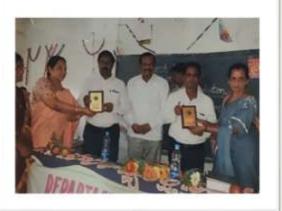

#### **GUEST LECTURES-03**

Y. Venkata Ramana gave his lecture on Constitution03-01-2022.

15. On 18/02/2022, Department of politics and public administration arranged a guest less on importance of social sciences by Satyanarayana garu, Lecturer in politics, Arts college

#### GUEST LECTURES-02

District Judge Sri. Srinivasa Rao gave his lecture on Legal Service on 30-01-2019.

 Students got knowledge of legal points and the legal aid services for poor people.

Purpose of Political Cartons" Felicitated the guest Sri.V.Chandra Sekhai

On 09-11-2019 "Guest Lecture on Political Cartoons" Sri.V.Chandra Sekhar

Prof. Lalitha Kumari gave her lecture on Women Laws.